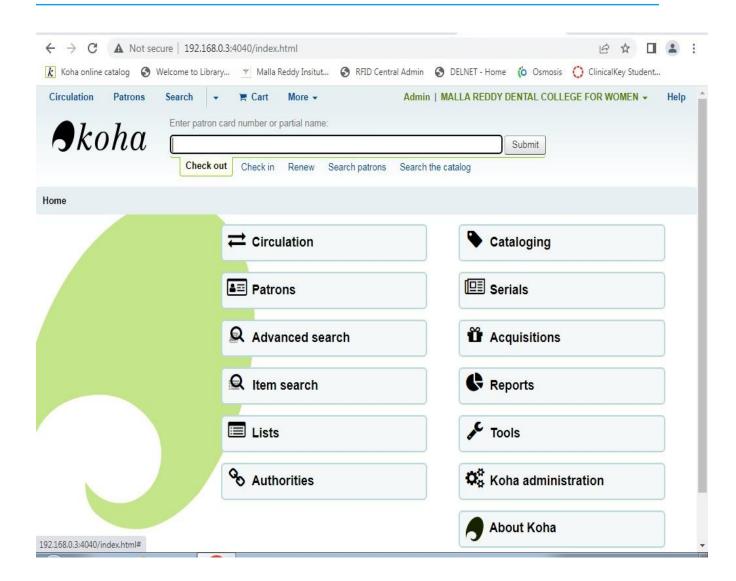

### KOHA DASH BOARD

Phone: 91001 89797 Email: mrdcw2013@gmail.com www.mrdcw.edu.in

(SPONSORED BY: CHANDRAMMA EDUCATIONAL SOCIETY)

Affiliated to Kaloji Narayana Rao University of Health Sciences, Warangal, Telangana. Recognised by Dental Council of India, New Delhi.