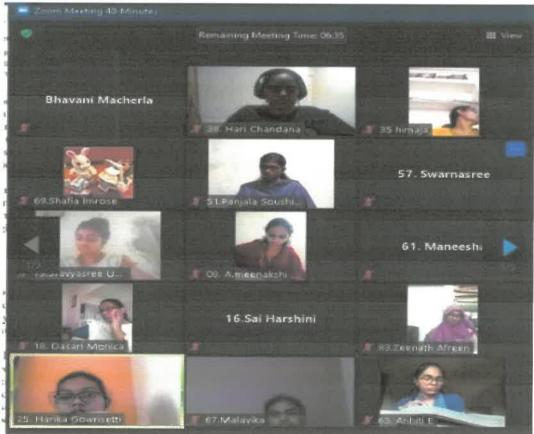

#### Glimpse of the course

VAC Coordinator

Affiliated to Kaloji Narayana Rao University of Health Sciences, Warangal, Telangana. Recognised by Dental Council of India, New Delhi.

**VENUE:** Zoom Online session

**DATE:** 15<sup>th</sup> June 2020 to 17<sup>th</sup> June 2020

NUMBER OF PARTICIPANTS: 107 students from IV year BDS

**DURATION: 15 hrs** 